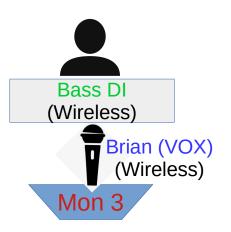

## INPUT LIST (all accessed at back of our mixer):

| XLR:         | level   | XLR: |      | •   | level | XLR: |       | level | Requested from venue:               |
|--------------|---------|------|------|-----|-------|------|-------|-------|-------------------------------------|
| 1. Kali (VOX | () mic  | 5.   | Keys | 3   | Line  | 10.  | Drum1 | mic   | - 4x Boom Mic stands for VOX        |
| 2. Tommy (VC | OX) mic | 6.   | _    |     | _     | 11.  | Drum2 | mic   | - <b>120v</b> power where indicated |
| 3. Brian (VC | OX) mic | 7.   | Gtr  | (L) | Line  | 12.  | Drum3 | mic   | - 16 input snake run to back of     |
| 4. Rory (VOX | () mic  | 8.   | Gtr  | (R) | Line  | 13.  | Drum4 | mic   | our digital mixer case              |
|              |         | 9.   | Bass | ,   | Inst  | 14.  | Drum5 | mic   | - House Drums okay if mic'd         |
|              |         |      |      |     |       | 15.  | Drum6 | mic   | - 4 Monitors are OPTIONAL           |

Notes: All mics & instruments are wireless and accessed as XLRs at the back of our digital mixer.

Drums are routed through our mixer; or provided to us by FOH as sends. We mix our own in-ear monitors.

XLR 1-4 are vocal mics :: XLR 5-9 are instruments :: XLR 10-15 are drum mics