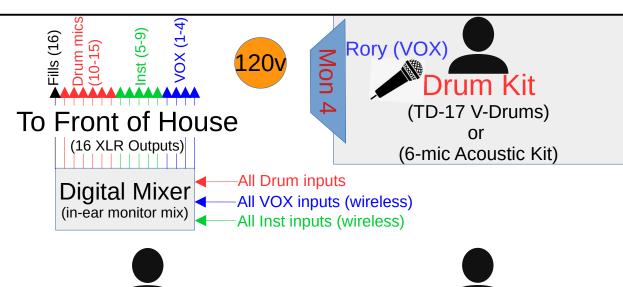

## INPUT LIST (all accessed at back of our mixer):

| XLR:         | level   | XLR: |      | •   | level | XLR: |       | level | Requested from venue:               |
|--------------|---------|------|------|-----|-------|------|-------|-------|-------------------------------------|
| 1. Kali (VOX | () mic  | 5.   | Keys | 3   | Line  | 10.  | Drum1 | mic   | - 4x Boom Mic stands for VOX        |
| 2. Tommy (VC | OX) mic | 6.   | _    |     | _     | 11.  | Drum2 | mic   | - <b>120v</b> power where indicated |
| 3. Brian (VC | OX) mic | 7.   | Gtr  | (L) | Line  | 12.  | Drum3 | mic   | - 16 input snake run to back of     |
| 4. Rory (VOX | () mic  | 8.   | Gtr  | (R) | Line  | 13.  | Drum4 | mic   | our digital mixer case              |
|              |         | 9.   | Bass | ,   | Inst  | 14.  | Drum5 | mic   | - House Drums okay if mic'd         |
|              |         |      |      |     |       | 15.  | Drum6 | mic   | - 4 Monitors are OPTIONAL           |

Notes: All mics & instruments are wireless and accessed as XLRs at the back of our digital mixer.

Drums are routed through our mixer; or provided to us by FOH as sends. We mix our own in-ear monitors.

XLR 1-4 are vocal mics :: XLR 5-9 are instruments :: XLR 10-15 are drum mics