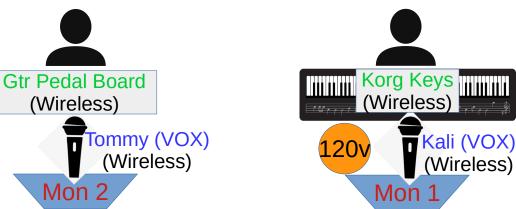

## INPUT LIST (all accessed at back of our mixer):

| XLR:         | level   | XLR: |      | •   | level | XLR: |       | level | Requested from venue:               |
|--------------|---------|------|------|-----|-------|------|-------|-------|-------------------------------------|
| 1. Kali (VOX | () mic  | 5.   | Keys | 3   | Line  | 10.  | Drum1 | mic   | - 4x Boom Mic stands for VOX        |
| 2. Tommy (VC | OX) mic | 6.   | _    |     | _     | 11.  | Drum2 | mic   | - <b>120v</b> power where indicated |
| 3. Brian (VC | OX) mic | 7.   | Gtr  | (L) | Line  | 12.  | Drum3 | mic   | - 16 input snake run to back of     |
| 4. Rory (VOX | () mic  | 8.   | Gtr  | (R) | Line  | 13.  | Drum4 | mic   | our digital mixer case              |
|              |         | 9.   | Bass | ,   | Inst  | 14.  | Drum5 | mic   | - House Drums okay if mic'd         |
|              |         |      |      |     |       | 15.  | Drum6 | mic   | - 4 Monitors are OPTIONAL           |

Notes: All mics & instruments are wireless and accessed as XLRs at the back of our digital mixer.

Drums are routed through our mixer; or provided to us by FOH as sends. We mix our own in-ear monitors.

XLR 1-4 are vocal mics :: XLR 5-9 are instruments :: XLR 10-15 are drum mics